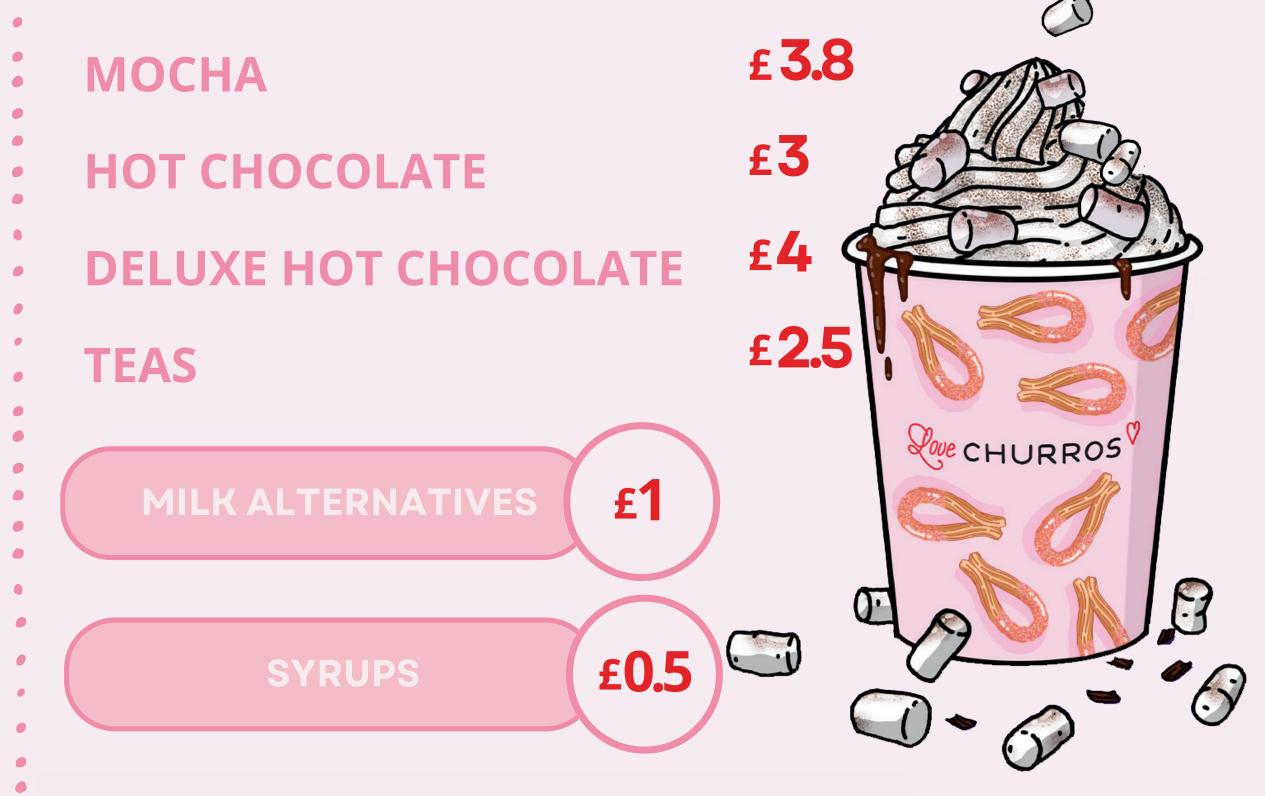

## FAMILY BOX : SIGNATURE HOT DRINKS

Made with Love and Served Warm

| ESPRESSO               | £ <b>2.5</b> |
|------------------------|--------------|
| <b>DOUBLE ESPRESSO</b> | £ <b>2.8</b> |
| AMERICANO              | £3           |
| FLAT WHITE             | £ <b>3.5</b> |
| CAPPUCCINO             | £ <b>3.5</b> |
| LATTE                  | £ <b>3.5</b> |