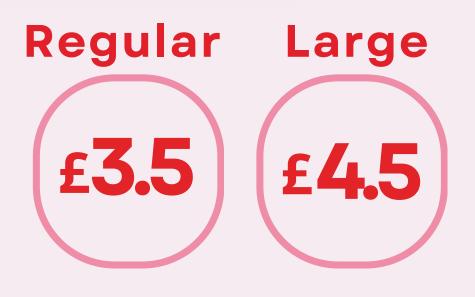

*10 MINI PANCAKES 7 REGULAR CHURROS 6 FILLED CHURROS** 

**4 LOOPED CHURROS 4 DIPPING SAUCES** 

## MILKSHAKES

**Regular Large** 

## FAMILY BOX : SIGNATURE HOT DRINKS

Made with Love and Served Warm

| ESPRESSO               | £ <b>2.5</b> |
|------------------------|--------------|
| <b>DOUBLE ESPRESSO</b> | £ <b>2.8</b> |
| AMERICANO              | £3           |
| FLAT WHITE             | £ <b>3.5</b> |
| CAPPUCCINO             | £ <b>3.5</b> |
| LATTE                  | £ <b>3.5</b> |

#### **CHOOSE YOUR FLAVOUR**

VANILLA STRAWBERRY MILK CHOCOLATE WHITE CHOCOLATE **CHOCOLATE HAZELNU COOKIES & CREAM** PISTACHIO BUENO SPECULOOS **DULCE DE LECHE** 





# **COLD DRINKS**

**STILL WATER SPARKLING WATER** COKE

**DIET COKE FANTA SPRITE** 



0

**SLUSHIES** 

**CHOOSE YOUR SWEETNESS**