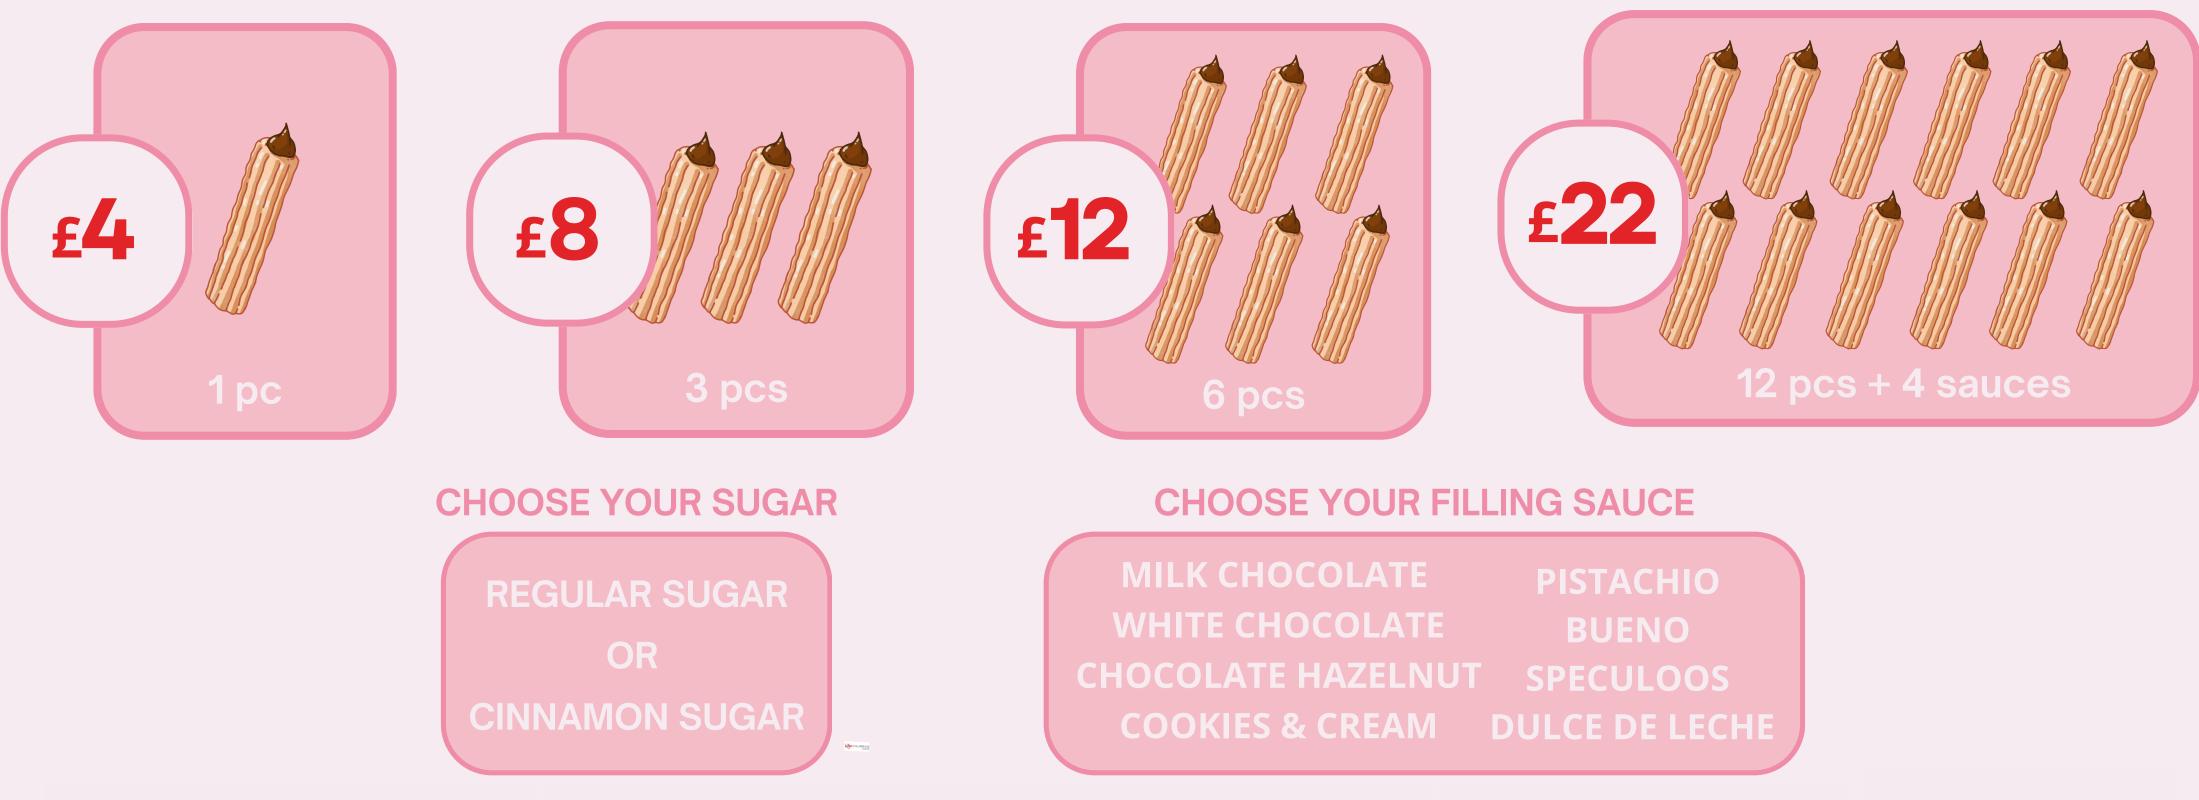

## **CHURROS**

#### **FILLED CHURROS**

## **1 - CHOOSE YOUR SAUCE**

MILK CHOCOLATE WHITE CHOCOLATE **CHOCOLATE HAZELNUT COOKIES & CREAM** PISTACHIO BUENO SPECULOOS **DULCE DE LECHE** 