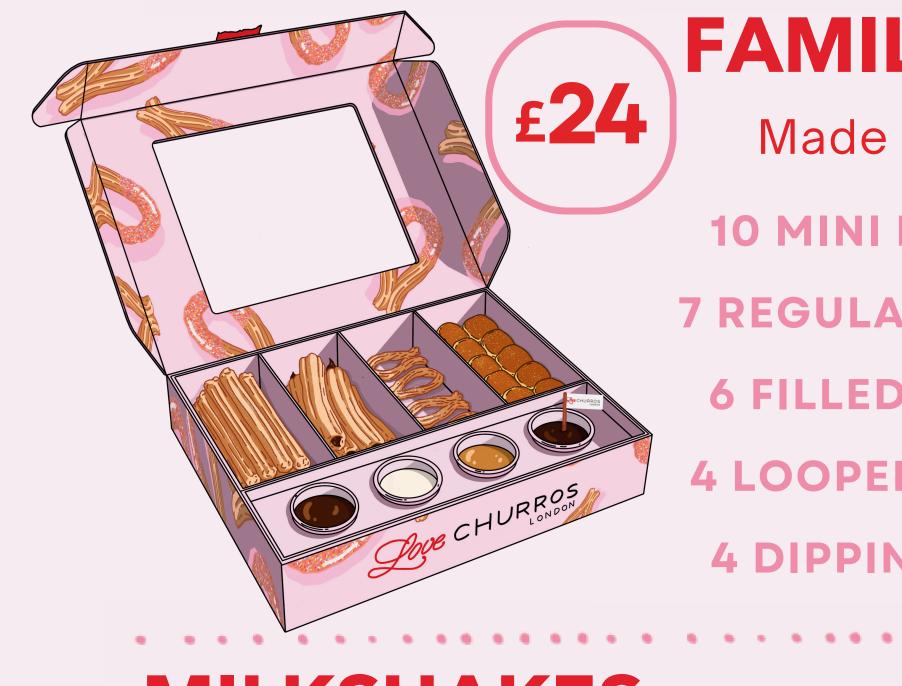

#### **2 - CHOOSE YOUR TOPPINGS**

**COOKIES CRUMBLES COOKIES AND CREAM CRUMBLES SPECULOOS CRUMBLES** SPRINKLES **CRUSHED NUTS** 

Made to Share **10 MINI PANCAKES 7 REGULAR CHURROS 6 FILLED CHURROS** 

**4 LOOPED CHURROS 4 DIPPING SAUCES** 

## FAMILY BOX : SIGNATURE HOT DRINKS

Made with Love and Served Warm

| ESPRESSO               | £ <b>2.5</b> |
|------------------------|--------------|
| <b>DOUBLE ESPRESSO</b> | £ <b>2.8</b> |
| AMERICANO              | £3           |
| FLAT WHITE             | £ <b>3.5</b> |
| CAPPUCCINO             | £ <b>3.5</b> |
| LATTE                  | £ <b>3.5</b> |