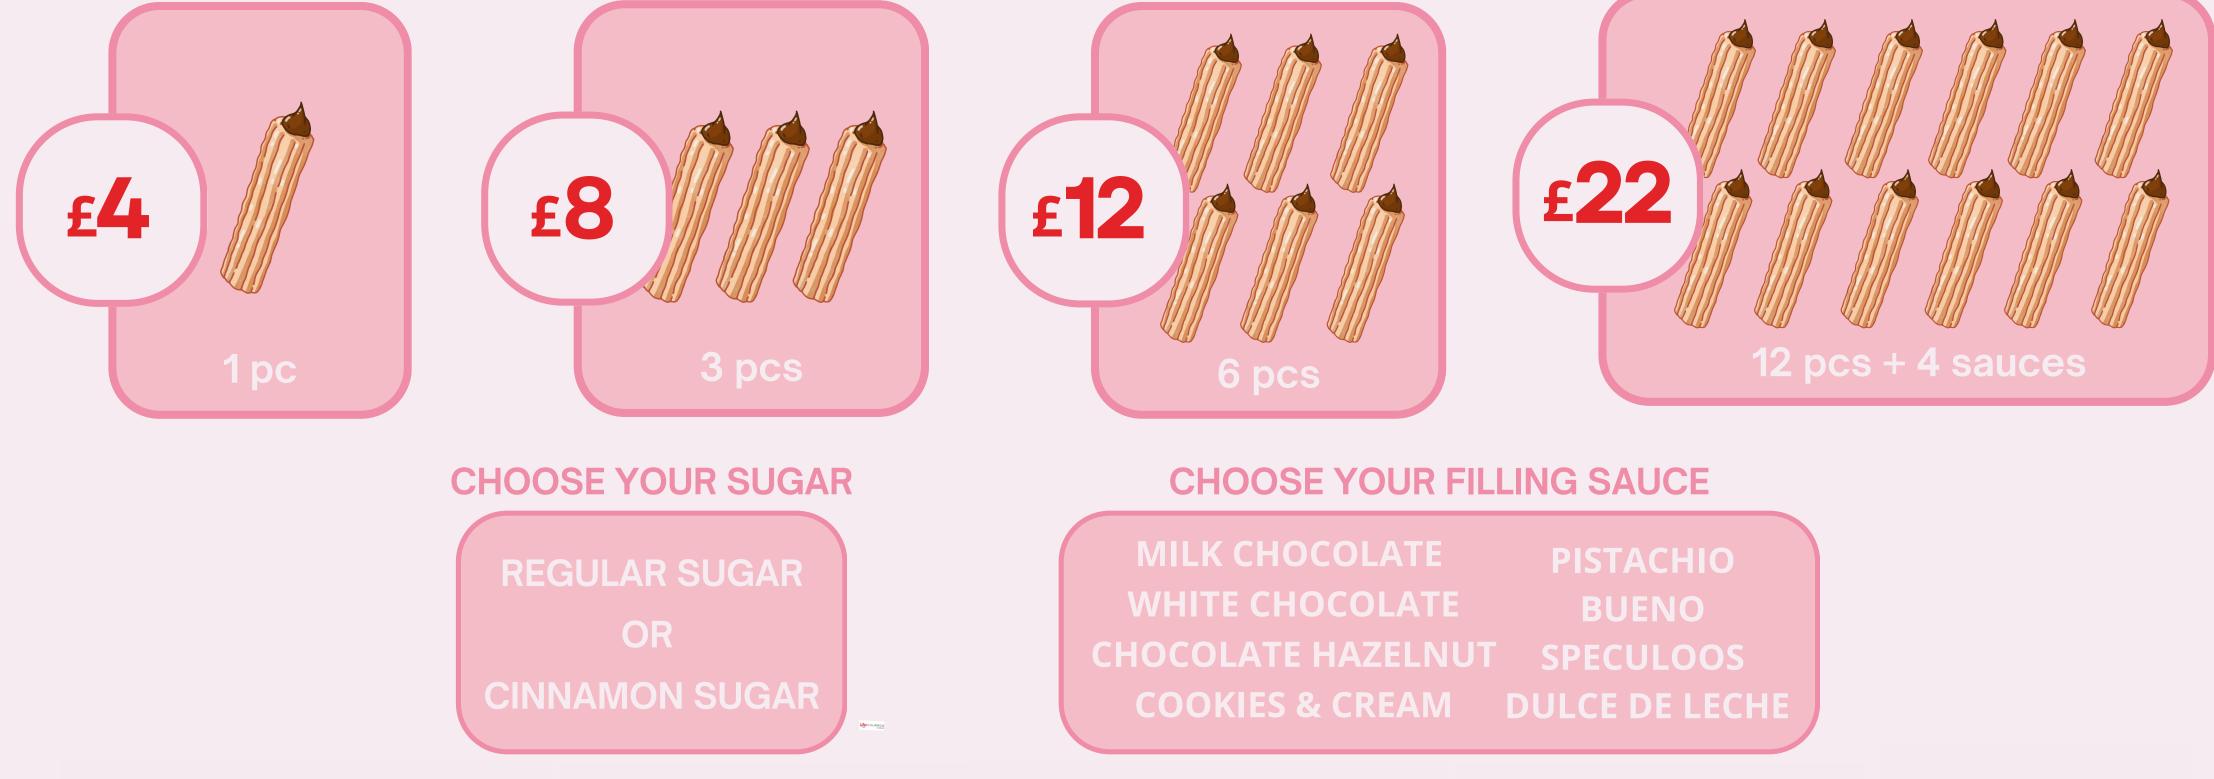

#### **FILLED CHURROS**

## **1 - CHOOSE YOUR SAUCE**

MILK CHOCOLATE WHITE CHOCOLATE **CHOCOLATE HAZELNUT COOKIES & CREAM** PISTACHIO BUENO SPECULOOS **DULCE DE LECHE** 

#### **2 - CHOOSE YOUR TOPPINGS**

**COOKIES CRUMBLES COOKIES AND CREAM CRUMBLES SPECULOOS CRUMBLES** SPRINKLES **CRUSHED NUTS** 

Made to Share **10 MINI PANCAKES 7 REGULAR CHURROS 6 FILLED CHURROS** 

**4 LOOPED CHURROS 4 DIPPING SAUCES** 