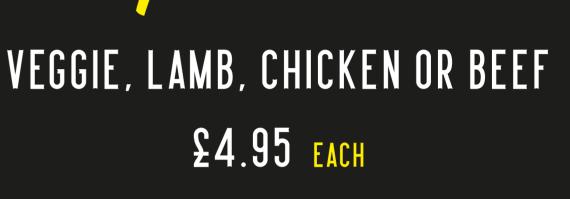

## LOADED DUMPLINGS OR LOADED MAC+CHEESE

WITH YOUR CHOICE OF FILLING & SAUCE £9.95 EACH

- FRIED CHICKEN STRIPS
- SHREDDED SMOKEY JERK CHICKEN (GF)
- CURRY GOAT  $(+ \Sigma 2)$
- VEGAN CURRY (V)

*side tings*-MAC+CHEESE (V) £4.95