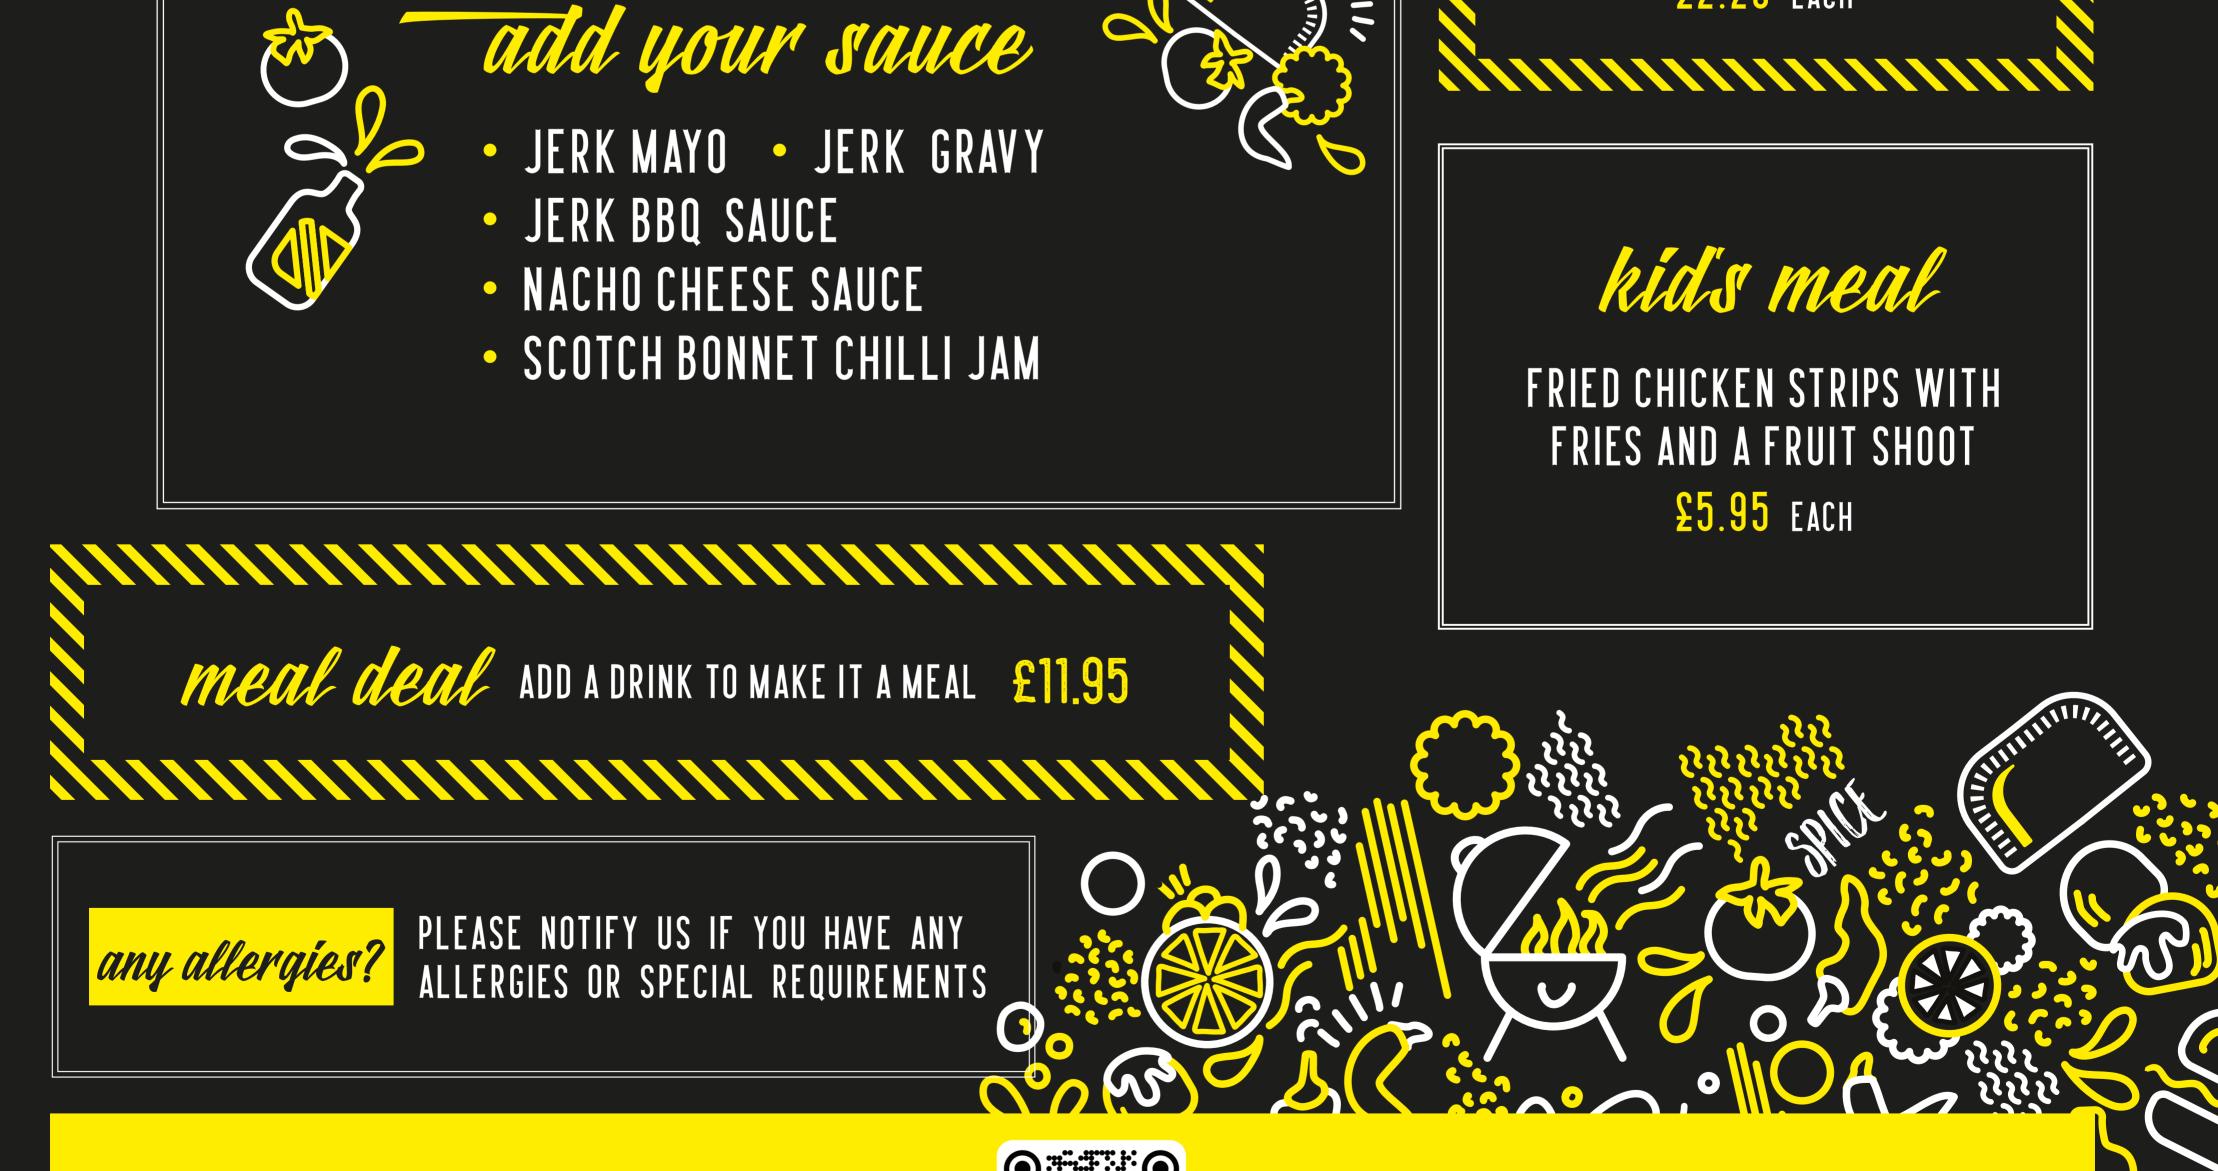

MAL+LHEESE (V) $\pounds$ 4.93COLESLAW (V) $\pounds$ 1.95SIDE OF FRIES (V) $\pounds$ 4.95

TING, PINEAPPLE SODA, COKE, FANTA, SPRITE £2.25 EACH

visit our restaurant 5A LICHFIELD RD, STAFFORD

WE ALSO CATER PARTIES, EVENTS